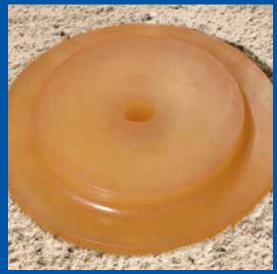

### Discharge funnels For stationary concrete mixers

- Inlay for discharge funnels "like filter bags"
- Made of RWE PU 90 Polyurethane with a five year warranty
- Nearly all dimensions are possible
- With or without steel cage
- Very good gliding properties
- Also for use in existing funnels