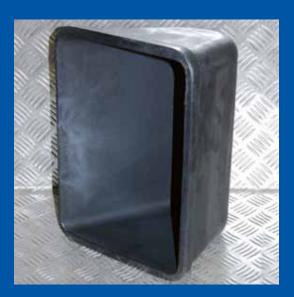

### Discharge funnels For stationary concrete mixers

- Inlay for discharge funnels "like filter bags"
- Made of RWE PU 90 Polyurethane with a five year warranty
- Nearly all dimensions are possible
- With or without steel cage
- Very good gliding properties
- Also for use in existing funnels