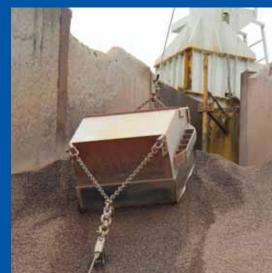

#### Scoops

- New and regenerated
- With polyurethane bars for noise reduction
- For all brands

You can get information and place offers around the clock.

Many of our products are not suitable for our online shop, but they are still available at: