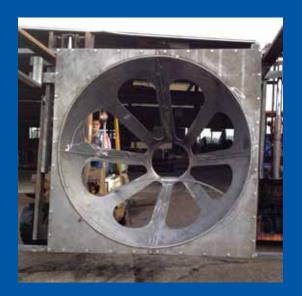

#### Mixer linings for

- Twin shaft mixers
- Single shaft mixers
- Planetary mixers
- Ring-pan mixers
- For all brands

#### Made of:

- Chilled cast iron
- Highly wear resistant steel RWE VM
- Welded steel plates
- Polyurethane
- Ceramics