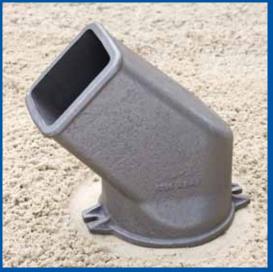

### Discharge funnels For stationary concrete mixers

- Inlay for discharge funnels "like filter bags"
- Made of RWE PU 90 Polyurethane with a five year warranty
- Nearly all dimensions are possible
- With or without steel cage
- Very good gliding properties
- Also for use in existing funnels