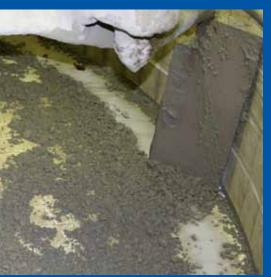

#### Mixer linings for

- Twin shaft mixers
- Single shaft mixers
- Planetary mixers
- Ring-pan mixers
- For all brands

#### Made of:

- Chilled cast iron
- Highly wear resistant steel RWE VM
- Welded steel plates
- Polyurethane
- Ceramics