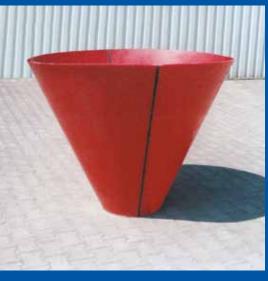

### Discharge funnels For stationary concrete mixers

- Inlay for discharge funnels "like filter bags"
- Made of RWE PU 90 Polyurethane with a five year warranty
- Nearly all dimensions are possible
- With or without steel cage
- Very good gliding properties
- Also for use in existing funnels