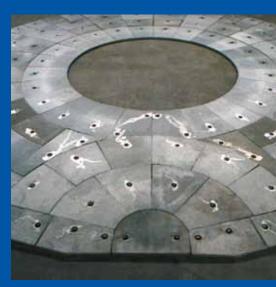

#### Mixer linings for

- Twin shaft mixers
- Single shaft mixers
- Planetary mixers
- Ring-pan mixers
- For all brands

#### Made of:

- Chilled cast iron
- Highly wear resistant steel RWE VM
- Welded steel plates
- Polyurethane
- Ceramics